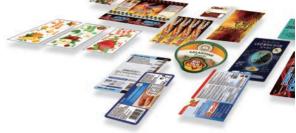

## PACKAGING FILM PRINTING

BIZPRESS can print on thin BOPP films, aluminium deposited pouches or thin glassine papers for bread wrapping without wrinkles.

| SPECIFICATIONS           |                                                                                                                                           |
|--------------------------|-------------------------------------------------------------------------------------------------------------------------------------------|
| Max. media roll diameter | 450mm (about 1,000 meters of artpaper label roll, 47.2 KG)                                                                                |
| Roll media width         | 210-320mm                                                                                                                                 |
| Max. printing width      | 304mm                                                                                                                                     |
| Max. print image length  | 1200mm                                                                                                                                    |
| Printing speed           | 7.26m/min at all resolutions (600x600, 1200x1200, 1200x2400 dpi)                                                                          |
| Printing Technology      | 4 color (CMYK or CMYW) dry toner LED printing system                                                                                      |
| Warming up time          | less than 28 seconds                                                                                                                      |
| Gap between repeats      | min. 2mm                                                                                                                                  |
| Compatible substrate     | 50~300micron / Paper, PET, PP, Tyvek, Aluminum composite film, Metalic paper, PE                                                          |
| Consumable Capacity      | Toner : CMY 18.5K / K 26K, Drum : 100K (A4 pages @ 5% coverage)                                                                           |
| Monthly cycle            | Max. 20K sqm (recommended)                                                                                                                |
| Printing Environment     | 20~23°C, 45~55% (RH)                                                                                                                      |
| Machine size (L x W x H) | 1400 x 855 x 1000mm                                                                                                                       |
| Machine weigth           | Approx. 350 kgs                                                                                                                           |
| Power supply             | 110-127 or 220-240 VAC, 50-60HZ, 2800WATTS                                                                                                |
| Included                 | LPU SW, anti-static ionizer, color sensor for overprinting, air cooling system, pneumatic bobbin, electro-magnetic tension control system |
| Warranty                 | 13 month after shipment (except for consumables parts)                                                                                    |
| Options                  | Web guide system / White conversion kit / Professional RIP software / Variable data                                                       |