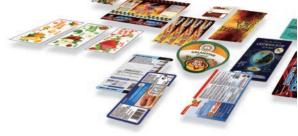

## First Choice of Professional 13" digital roll label press for short runs

## WIDE RANGE OF MEDIA

BIZPRESS can also print on heat sensitive materials like Thermopapers, PE, PVC, PP, TYVEK and on static sensitive materials like gold paper and silver film.

## PACKAGING FILM PRINTING

BIZPRESS can print on thin BOPP films, aluminium deposited pouches or thin glassine papers for bread wrapping without wrinkles.

| SPECIFICATIONS           |                                                                                                                                           |
|--------------------------|-------------------------------------------------------------------------------------------------------------------------------------------|
| Max. media roll diameter | 450mm (about 1,000 meters of artpaper label roll, 47.2 KG)                                                                                |
| Roll media width         | 210-320mm                                                                                                                                 |
| Max. printing width      | 304mm                                                                                                                                     |
| Max. print image length  | 1200mm                                                                                                                                    |
| Printing speed           | 7.26m/min at all resolutions (600x600, 1200x1200, 1200x2400 dpi)                                                                          |
| Printing Technology      | 4 color (CMYK or CMYW) dry toner LED printing system                                                                                      |
| Warming up time          | less than 28 seconds                                                                                                                      |
| Gap between repeats      | min. 2mm                                                                                                                                  |
| Compatible substrate     | 50~300micron / Paper, PET, PP, Tyvek, Aluminum composite film, Metalic paper, PE                                                          |
| Consumable Capacity      | Toner : CMY 18.5K / K 26K, Drum : 100K (A4 pages @ 5% coverage)                                                                           |
| Monthly cycle            | Max. 20K sqm (recommended)                                                                                                                |
| Printing Environment     | 20~23°C, 45~55% (RH)                                                                                                                      |
| Machine size (L x W x H) | 1400 x 855 x 1000mm                                                                                                                       |
| Machine weigth           | Approx. 350 kgs                                                                                                                           |
| Power supply             | 110-127 or 220-240 VAC, 50-60HZ, 2800WATTS                                                                                                |
| Included                 | LPU SW, anti-static ionizer, color sensor for overprinting, air cooling system, pneumatic bobbin, electro-magnetic tension control system |
| Warranty                 | 13 month after shipment (except for consumables parts)                                                                                    |
| Options                  | Web guide system / White conversion kit / Professional RIP software / Variable data                                                       |