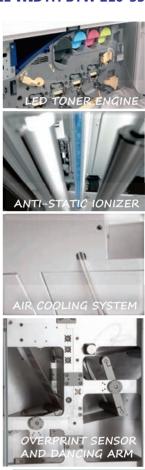

## 1200 x 2400 DPI

The best quality in LED toner systems by applying the most advanced S-LED and DELCIS technologies onto each of 14.592 LEDs.

## **IH-FUSER TECHNOLOGY**

Thanks to this new highly efficient fusing technology, it operates at low temperature without need of preheating.

## **EA ECO-TONER**

Special toner containing low-temp. sharp-melting polyester and wax for photo-quality glossy output in strong bonding power.