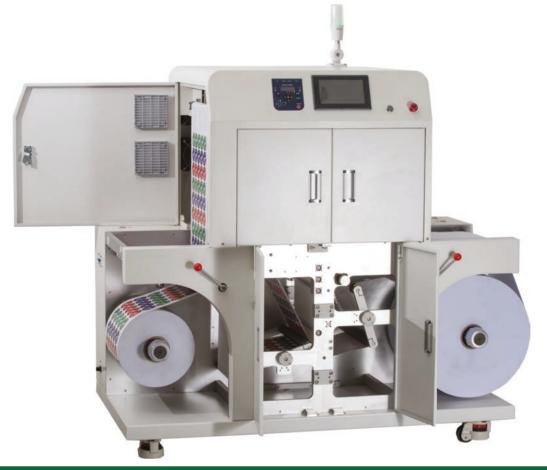

# **BIZPRESS 13R**

Compact Professional 13" Digital Roll Label 4 Color Press - Ideal Solution for Short-Run Label Production WIDE RANGE OF COMPATIBLE SUBSTRATE / 7.26M/MIN SPEED @ 1200x2400 DPI / FREE WIDTH BTW 210-330MM

## COMPACT SIZE

The label printer available for attractive price. Ideal for small and medium orders. Small footprint and therefore also suitable for office environments.